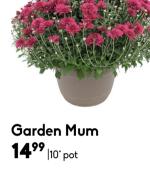

4499

5999

69<sup>99</sup> | 14° pot

Porch Perfect Garden Mum in a range of sizes and colours.

Mum Hanging Basket -

Garden Mum

3999 | 14" pot

Mum with Red Grass