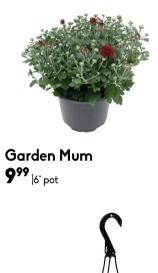

4499

5999

69<sup>99</sup> | 14° pot

Porch Perfect Garden Mum in a range of sizes and colours.

Mum Hanging Basket -

Garden Mum

3999 | 14" pot

Mum with Red Grass