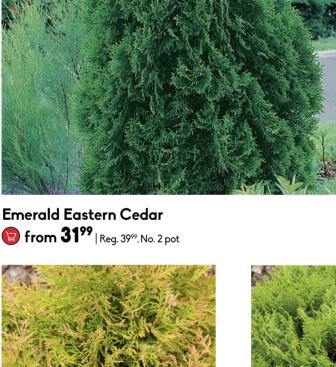

# **PRUNING**Trim in early Spring or Late Winter to reduce plant

stress. Use sharp, sterile shears to target problematic areas with dead or overgrown branches.

SHOP OUR CEDAR COLLECTION!

**39<sup>99</sup>** | Reg. 49<sup>99</sup>, No. 2 pot