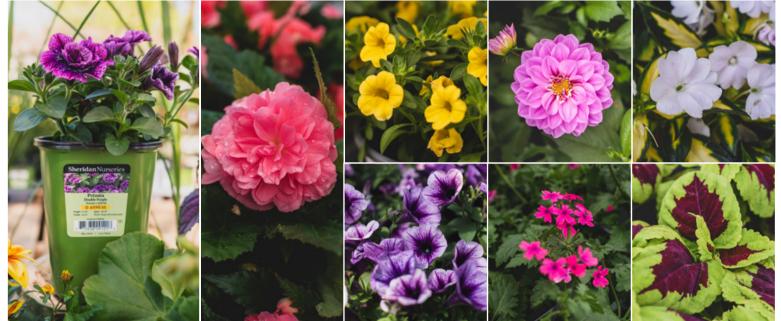

#### SHERIDAN NURSERIES ANNUALS 699<sub>4.33" pot</sub> BUY MORE & SAVE! Mix & match a full flat 599<sub>4.33" pot</sub> When you buy in multiples of 10