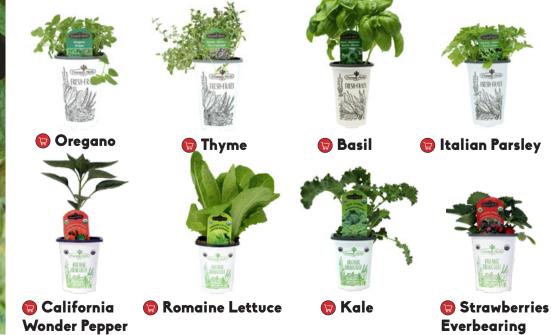

### HERBS & VEGGIES

Shop full assortment in-store

**Buy 5 or more 4**<sup>99</sup> each | 4.33 pot

Selection varies by store. Prices valid while quantities last from May 16 - June 5, 2024.