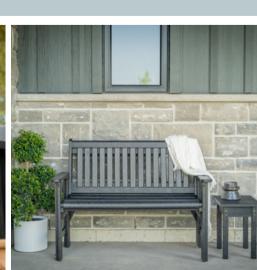

CR PLASTICS

Fountain Bubbler with

Birds ( 69999

Tofino Loveseat with Cushion **1899**<sup>99</sup>

Tofino Armchair with Cushion **899**<sup>99</sup>

4' Garden Bench 📵 899<sup>99</sup>

Blue & White
Porcelain Bud Vase