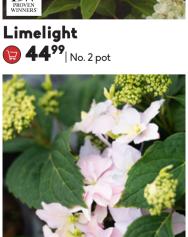

## COLOURFUL HYDRANGEAS

The Original Blue Hydrangea 😥 44<sup>99</sup> No. 2 pot

44<sup>99</sup>| No. 2 pot

**Bobo**® 44<sup>99</sup> | No. 2 pot

**Quick Fire** 

**44<sup>99</sup>**| No. 2 pot

Limelight

Tuff Stuff Ah-Ha **44<sup>99</sup>**| No. 2 pot