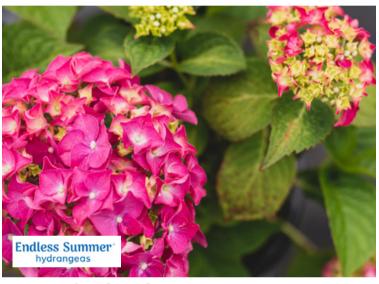

## COLOURFUL HYDRANGEAS

The Original Blue Hydrangea 😥 44<sup>99</sup> No. 2 pot

44<sup>99</sup>| No. 2 pot

**Bobo**® 44<sup>99</sup> | No. 2 pot

**Quick Fire** 

**44<sup>99</sup>**| No. 2 pot

Limelight

Tuff Stuff Ah-Ha **44<sup>99</sup>**| No. 2 pot

Summer Crush Hydrangea **44<sup>99</sup>**| No. 2 pot

**Eclipse 59<sup>99</sup>**| No. 2 pot

Vanilla Strawberry **44<sup>99</sup>**| No. 2 pot

**Phantom 34<sup>99</sup>**| No. 2 pot

Annabelle **34<sup>99</sup>**| No. 2 pot