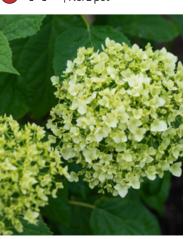

## COLOURFUL HYDRANGEAS

The Original Blue Hydrangea 😥 44<sup>99</sup> No. 2 pot

44<sup>99</sup>| No. 2 pot

**Bobo**® 44<sup>99</sup> | No. 2 pot

**Quick Fire** 

**44<sup>99</sup>**| No. 2 pot

Limelight

Tuff Stuff Ah-Ha **44<sup>99</sup>**| No. 2 pot

Summer Crush Hydrangea **44<sup>99</sup>**| No. 2 pot

**Eclipse 59<sup>99</sup>**| No. 2 pot

Vanilla Strawberry **44<sup>99</sup>**| No. 2 pot

**Phantom 34<sup>99</sup>**| No. 2 pot

Annabelle **34<sup>99</sup>**| No. 2 pot