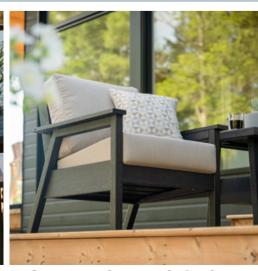

CR PLASTICS

Fountain Bubbler with

Birds ( 69999

Tofino Loveseat with Cushion **1899**<sup>99</sup>

Tofino Armchair with Cushion **899**<sup>99</sup>

4' Garden Bench 📵 899<sup>99</sup>

Blue & White
Porcelain Bud Vase