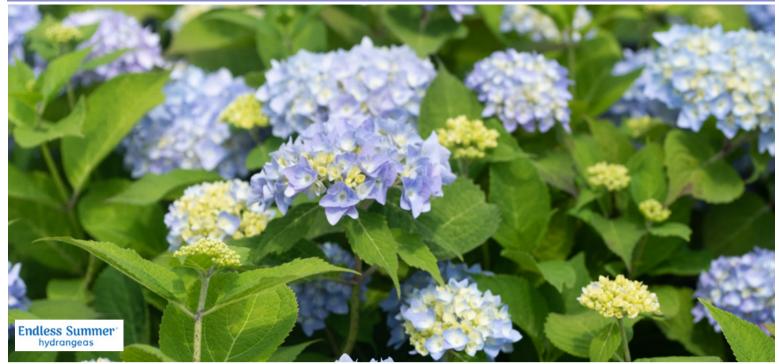

## COLOURFUL HYDRANGEAS

The Original Blue Hydrangea 😥 44<sup>99</sup> No. 2 pot

44<sup>99</sup>| No. 2 pot

**Bobo**® 44<sup>99</sup> | No. 2 pot

**Quick Fire** 

**44<sup>99</sup>**| No. 2 pot

Limelight

Tuff Stuff Ah-Ha **44<sup>99</sup>**| No. 2 pot

Summer Crush Hydrangea **44<sup>99</sup>**| No. 2 pot

**Eclipse 59<sup>99</sup>**| No. 2 pot

Vanilla Strawberry **44<sup>99</sup>**| No. 2 pot

**Phantom 34<sup>99</sup>**| No. 2 pot

Annabelle **34<sup>99</sup>**| No. 2 pot