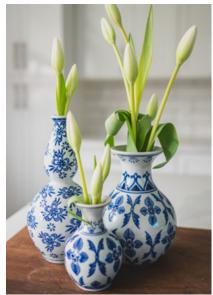

CR PLASTICS

Fountain Bubbler with

Birds ( 69999

Tofino Loveseat with Cushion **1899**<sup>99</sup>

Tofino Armchair with Cushion **899**<sup>99</sup>

4' Garden Bench 📵 899<sup>99</sup>

Blue & White
Porcelain Bud Vase

Starting at 22<sup>99</sup> | Each

Fresh Cut Tulips
Starting at 16<sup>99</sup> | 10 Stem Bunch

Daisy Glazed Vase

6499

Anthuriums in Deco Pot  $34^{99}$ 

Anthuriums in Ceramic Pot 19<sup>99</sup>|5'

Daphne Assorted Foliage **49**99