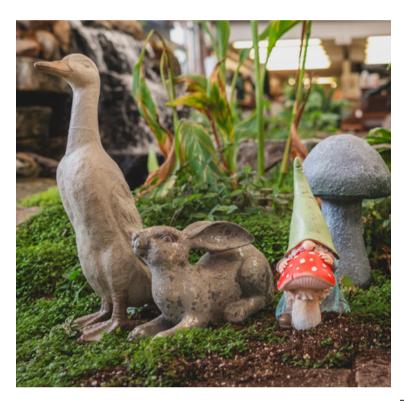

Rabbit Statue **49**99

**Gnome Leaning on** Mushroom 19 3999

Standing Tall Duck
Statue 6999

Grey Mushrooms 🕞 Starting at **59**99

**Climbing Frog Sand** Stone Fountain 29999 Fountain 11999

Driftwood W

**Bird Fountain LED 299**99