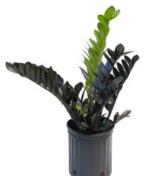

ZZ Plant Raven

119<sup>99</sup> | 10° pot

Ficus Rubber Tineke

**89<sup>99</sup>** | 10° pot

Dieffenbachia Snow

**44<sup>99</sup>** | 10° pot