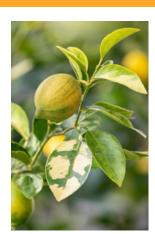

### **BOX TREE MOTHS CAN BE EFFECTIVELY** CONTROLLED IN THE HOME GARDEN.

It is good practice to regularly inspect boxwood plants from May to September to ensure they are not showing signs of unwanted visitors.

To keep Boxwood free of box tree moths, we recommend applying BTK within 3 weeks of planting with follow-up treatments in 6-week intervals throughout the growing season.

BTK is a biological insecticide that controls caterpillars including box tree moth caterpillars, tent caterpillars, and gypsy moth caterpillars. Simply mix the concentrate with water and spray on vegetables, fruit, trees, and ornamentals.