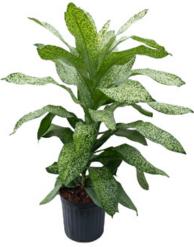

# BEAUTIFUL, BOLD, TROPICALS

Fiddle-Leaf Fig Lyrata Bush

Aglaonema Golden Bay

Monstera Thai Constellation

**Dracaena Stardust** 

Philodendron Red Congo

Strelitzia Birds of Paradise White

139<sup>99</sup> | 10° pot

ZZ Plant Raven

119<sup>99</sup> | 10° pot

Ficus Rubber Tineke

**89<sup>99</sup>** | 10° pot

Dieffenbachia Snow

**44<sup>99</sup>** | 10° pot