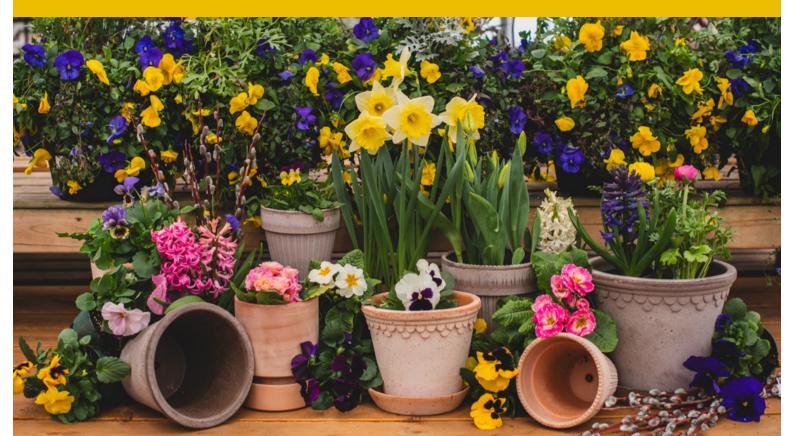

# TIME TO THINK SPRING

### Potted Bulbs and Spring Annuals

Choose from Tulips, Daffodils, Hyacinths, Crocus, Ranunculus, Pansies, and Primrose.

 $5^{99}$  4" potted bulbs Buy 3 or more  $3^{99}$  each  $9^{99}$  6" potted bulbs Buy 3 or more  $7^{99}$  each

| 5<sup>49</sup> 4" potted annuals