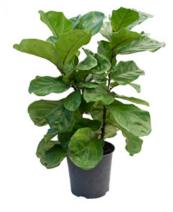

# BEAUTIFUL, BOLD, TROPICALS

Fiddle-Leaf Fig Lyrata Bush

Aglaonema Golden Bay

Monstera Thai Constellation

**Dracaena Stardust** 

Philodendron Red Congo

Strelitzia Birds of Paradise White

139<sup>99</sup> | 10° pot