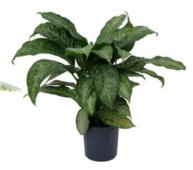

# BEAUTIFUL, BOLD, TROPICALS

Fiddle-Leaf Fig Lyrata Bush

Aglaonema Golden Bay

Monstera Thai Constellation

**Dracaena Stardust** 

Philodendron Red Congo

Strelitzia Birds of Paradise White

139<sup>99</sup> | 10° pot

ZZ Plant Raven

119<sup>99</sup> | 10° pot

Ficus Rubber Tineke

**89<sup>99</sup>** | 10° pot

Dieffenbachia Snow

**44<sup>99</sup>** | 10° pot