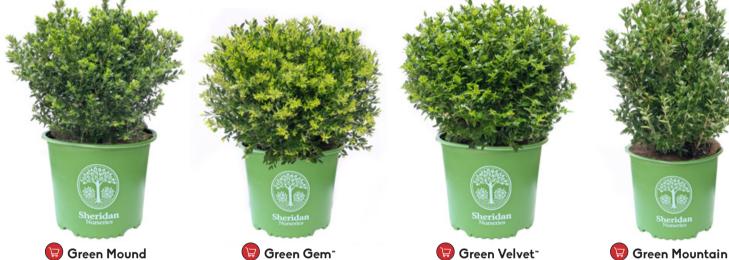

## **INTRODUCING SHERIDAN BOXWOOD**

Starting at **24**<sup>99</sup> / No. 1, No. 2, No. 3 pot

'Sale applies to Green Mountain, Green Gem, Green Velvet & Green Mound Boxwood varieties. No. 1, 2, 3 pots only. Larger sizes and specialty boxwoods such as cones excluded. Discount applies to regular price. Product augrantee is valid for product planted in the around only.

Boxwood adds structure and form to your landscape design with year-round, deep green colour.

All Sheridan Nurseries boxwood is locally grown on our farm in Glen Williams, Ontario. We grow, pot and prune them with the utmost care for a full consistent shape.