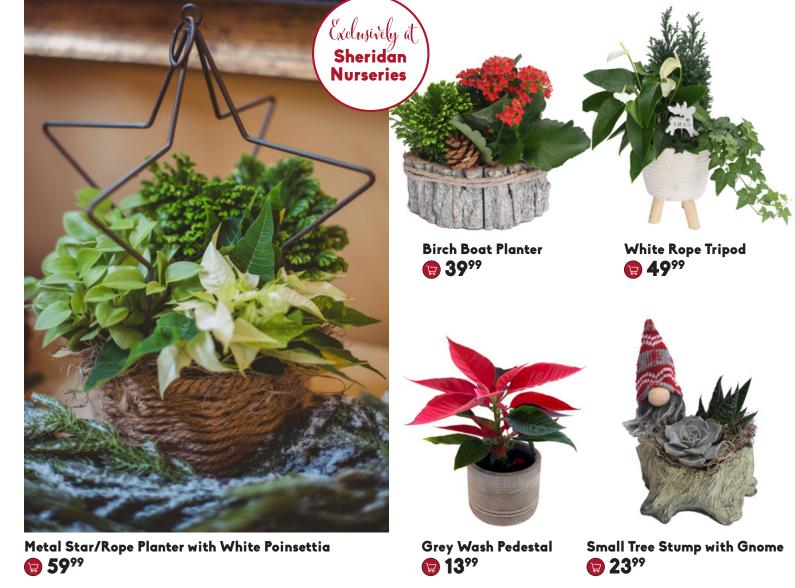

# GIFTS FOR THE HOLIDAY DISH GARDENS HOST!

## **Holiday Favourites!**

Gold 1299 Silver 1299

Snowy Mini Mason Jar Also available in white, and red pot. **12**99

Add a Sheridan Nurseries Gift Card to your Gift!

Dish Gardens are not available at Georgetown location. For full selection, shop online.