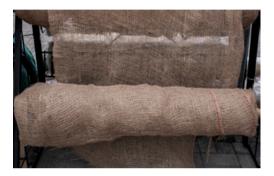

#### **Burlap By The Yard**

36 inch wide burlap, 5 oz weight for use in winter protection of plants from winds and freezing rain.

**179** | linear yard

#### Sheridan Nurseries Burlap

Protect shrubs and evergreens from damage caused by winter winds.

1999 | 30" x 40' roll