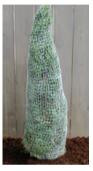

#### Parkwood® Winter Wrap

Clear plastic mesh to be used to protect evergreen branches from heavy weight of wet snow and freezing rain.

**6 6 99** | 20" x 40' roll