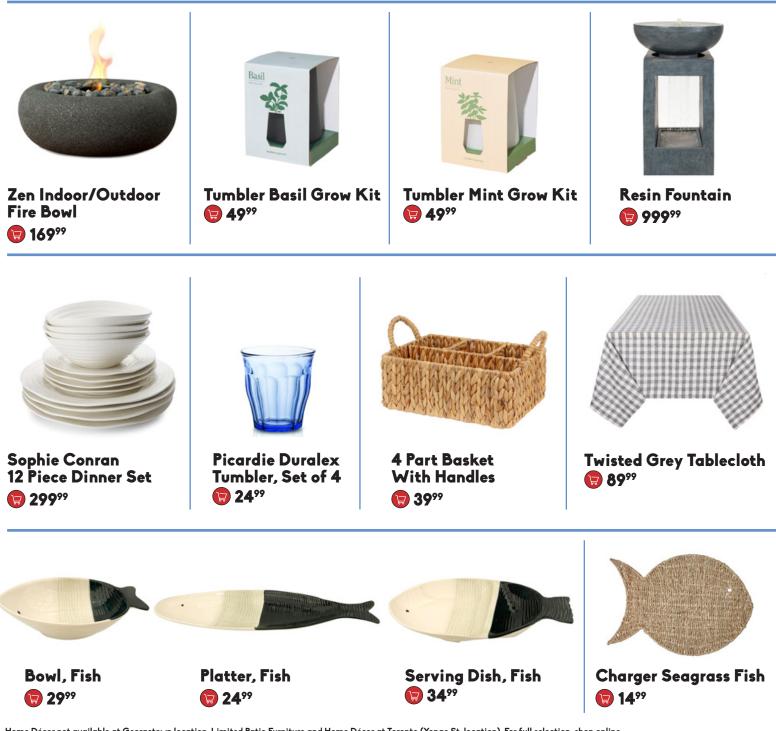

# NEVER STOP GROWING a place to gather round

Bloor Sectional 5 Piece Set

Round Mesh Bistro, 24" 😨 299<sup>99</sup> Carlo Armchair 😨 219.99 each

Home Décor not available at Georgetown location. Limited Patio Furniture and Home Décor at Toronto (Yonge St. location). For full selection, shop online.