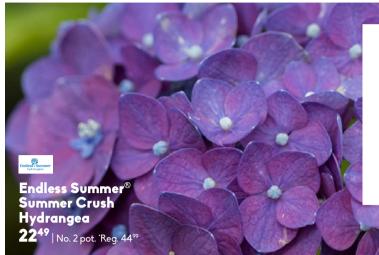

Product may not be exactly as shown.

Straight Flowering Planters 29<sup>99</sup> | 10° pot

The Original Blue Endless Summer® Hydrangea 
39<sup>99</sup> | No.1 pot.

Phaleanopsis Orchids In Decorative Pot Starting at **29<sup>99</sup>** | 5' pot