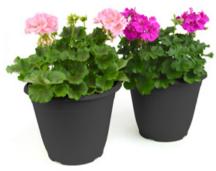

BRIGHTEN MOM'S DAY WITH BEAUTIFUL BLOOMS!

Mixed Flowering Planters
Starting at 44<sup>99</sup> | 12° pot
Product may not be exactly as shown.

Mixed Flowering Hanging Baskets

Starting at 49<sup>99</sup> | 12° basket

Product may not be exactly as shown.

Straight Flowering Planters 29<sup>99</sup> | 10° pot

The Original Blue Endless Summer® Hydrangea 
39<sup>99</sup> | No.1 pot.

Phaleanopsis Orchids In Decorative Pot Starting at **29<sup>99</sup>** | 5' pot