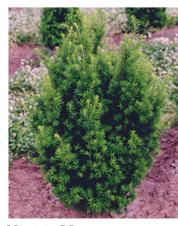

Hick's Yew

49<sup>99</sup> | No. 3 pot

**Dense Yew 49** 1 No. 3 pot

**Pink Ardour Itoh Peony** 

**51<sup>99</sup>** | 15cm pot. Reg. 64<sup>99</sup>

**Lemon Dream Itoh Peony** 

**51<sup>99</sup>** | 15cm pot. Reg. 64<sup>99</sup>