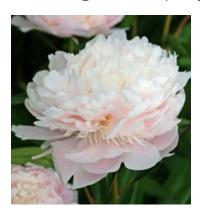

NEW Yellow Waterlily Itoh Peony (5) 5199 | 15 cm pot. Reg. 6499

Cora Louise Itoh Peony 51<sup>99</sup> | 15 cm pot. Reg. 64<sup>99</sup>

Duchesse de Nemours Peony

The Fawn Peony
31<sup>99</sup> | No. 2 pot. Reg. 39<sup>99</sup>