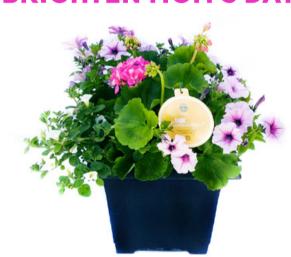

BRIGHTEN MOM'S DAY WITH BEAUTIFUL BLOOMS!

Mixed Flowering Planters
Starting at 44<sup>99</sup> | 12° pot
Product may not be exactly as shown.

Mixed Flowering Hanging Baskets

Starting at 49<sup>99</sup> | 12° basket

Product may not be exactly as shown.

Straight Flowering Planters 29<sup>99</sup> | 10° pot

The Original Blue Endless Summer® Hydrangea 
39<sup>99</sup> | No.1 pot.

Phaleanopsis Orchids In Decorative Pot Starting at **29<sup>99</sup>** | 5' pot