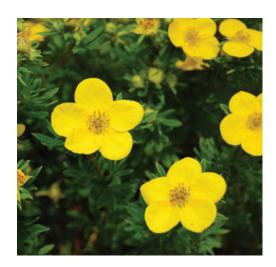

Goldfinger Potentilla **24<sup>99</sup>** | No. 2 pot

**Dappled Willow 29<sup>99</sup>** | No. 2 pot

**Goldmound Spirea** 24<sup>99</sup> | No. 2 pot