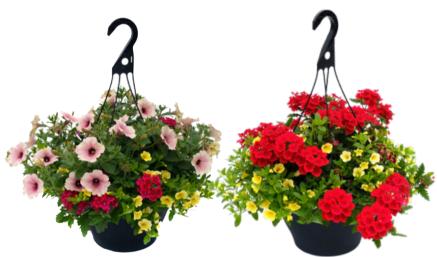

### HER'S DAY WEEKEND SPECIAL!

**Straight Flowering Hanging Baskets 14<sup>99</sup>** | 11<sup>a</sup> basket. Reg. 24<sup>99</sup> Valid May 11-14, 2023

7 Multi Pattern Hose Nozzle

999 | 'Reg. 1999

Valid May 11-14, 2023. Sale price on blue and purple colours only.

BRIGHTEN MOM'S DAY WITH BEAUTIFUL BLOOMS!

Mixed Flowering Planters
Starting at 44<sup>99</sup> | 12° pot
Product may not be exactly as shown.

Mixed Flowering Hanging Baskets

Starting at 49<sup>99</sup> | 12° basket