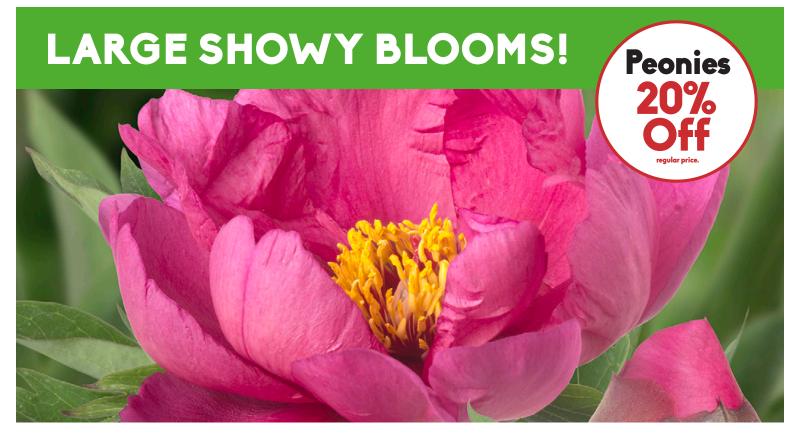

NEW Yellow Waterlily Itoh Peony (5) 5199 | 15 cm pot. Reg. 6499

Cora Louise Itoh Peony 51<sup>99</sup> | 15 cm pot. Reg. 64<sup>99</sup>

Duchesse de Nemours Peony

The Fawn Peony
31<sup>99</sup> | No. 2 pot. Reg. 39<sup>99</sup>

Hick's Yew

49<sup>99</sup> | No. 3 pot

**Dense Yew 49** 1 No. 3 pot

**Pink Ardour Itoh Peony** 

**51<sup>99</sup>** | 15cm pot. Reg. 64<sup>99</sup>

**Lemon Dream Itoh Peony** 

**51<sup>99</sup>** | 15cm pot. Reg. 64<sup>99</sup>

Hillary Itoh Peony **5199** | 15cm pot. Reg. 6499

Callies Memory Itoh Peony **51<sup>99</sup>** | 15cm pot. Reg. 64<sup>99</sup>

Pink Hawaiian Peony 31<sup>99</sup> | No. 2 pot. Reg. 39<sup>99</sup>

Pecher Peony 3199 | No. 2 pot. Reg. 3999

Felix Crousse Peony **31<sup>99</sup>** | No. 2 pot. Reg. 39<sup>99</sup>

Catharina Fontijn

3199 | No. 2 pot. Reg. 3999