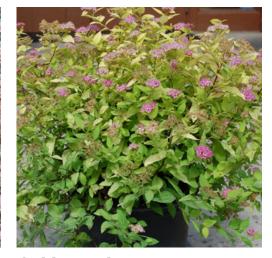

# **ADD BEAUTY TO YOUR LANDSCAPE WITH SHRUBS!**

Yuki Cherry Blossom® Deutzia

**39**<sup>99</sup> | No. 2 pot

**Cranberry Cotoneaster 29<sup>99</sup>** | No. 2 pot

Double Play® Red Spirea **39<sup>99</sup>** | No. 2 pot